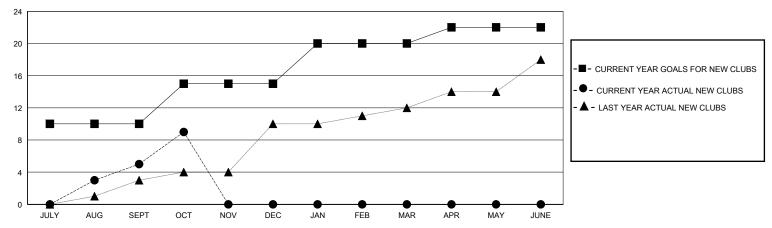

## GOALS AND ACTUAL NEW CLUBS CUMULATIVE

## MONTHLY MEMBERSHIP PROGRESS REPORT

District 325 L

GMT: LOCATION NEPAL GMT CA

| Clubs                 |               |           |               | Members               |                       |                         |                                                    |
|-----------------------|---------------|-----------|---------------|-----------------------|-----------------------|-------------------------|----------------------------------------------------|
| RESULTS FOR 2023-2024 |               |           |               | RESULTS FOR 2023-2024 |                       |                         |                                                    |
| QUARTER               | NEW CLUB GOAL | NEW CLUBS | DROPPED CLUBS | QUARTER MEMB          | ER GROWTH NET<br>GOAL | MEMBER GROWTH<br>ACTUAL | DROPPED<br>MEMBERS ACTUAL<br>(including transfers) |
| JULY/AUG/SEPT         | 10            | 5         | 2             | JULY/AUG/SEPT         | 200                   | 271                     | 115                                                |
| OCT/NOV/DEC           | 5             | 4         | 0             | OCT/NOV/DEC           | 100                   | 103                     | 20                                                 |
| JAN/FEB/MAR           | 5             | 0         | 0             | JAN/FEB/MAR           | 100                   | 0                       | 0                                                  |
| APR/MAY/JUNE          | 2             | 0         | 0             | APR/MAY/JUNE          | 50                    | 0                       | 0                                                  |