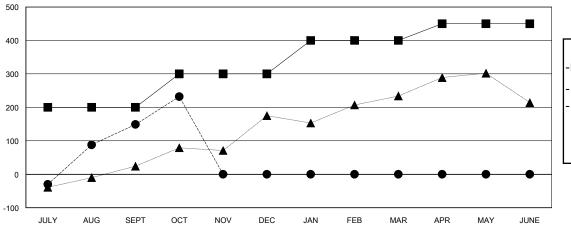

## GOALS AND ACTUAL MEMBERS CUMULATIVE

| - 🔳 - | MEMBER | GROWTH | NET | GOAL |  |
|-------|--------|--------|-----|------|--|
|       |        |        |     |      |  |

MEMBER GROWTH ACTUAL

- ▲ - LAST YEAR MEMBERSHIP ACTUAL

## MONTHLY MEMBERSHIP PROGRESS REPORT

District 325 L

GMT: LOCATION NEPAL GMT CA

| Clubs                 |               |           |               | Members               |                       |                         |                                                    |
|-----------------------|---------------|-----------|---------------|-----------------------|-----------------------|-------------------------|----------------------------------------------------|
| RESULTS FOR 2023-2024 |               |           |               | RESULTS FOR 2023-2024 |                       |                         |                                                    |
| QUARTER               | NEW CLUB GOAL | NEW CLUBS | DROPPED CLUBS | QUARTER MEMB          | ER GROWTH NET<br>GOAL | MEMBER GROWTH<br>ACTUAL | DROPPED<br>MEMBERS ACTUAL<br>(including transfers) |
| JULY/AUG/SEPT         | 10            | 5         | 2             | JULY/AUG/SEPT         | 200                   | 271                     | 115                                                |
| OCT/NOV/DEC           | 5             | 4         | 0             | OCT/NOV/DEC           | 100                   | 103                     | 20                                                 |
| JAN/FEB/MAR           | 5             | 0         | 0             | JAN/FEB/MAR           | 100                   | 0                       | 0                                                  |
| APR/MAY/JUNE          | 2             | 0         | 0             | APR/MAY/JUNE          | 50                    | 0                       | 0                                                  |